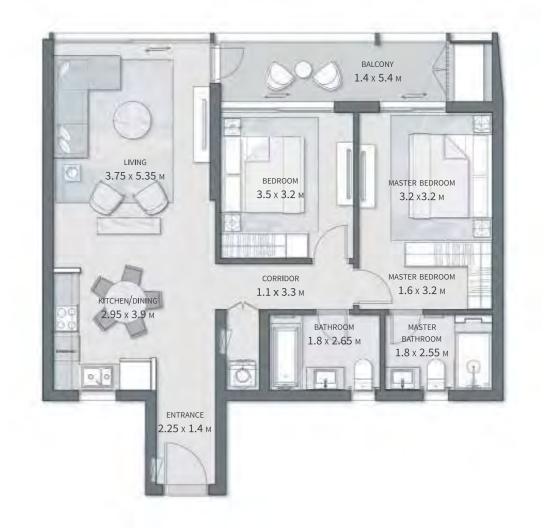

#### **BUILDING A** 2 BEDROOM APARTMENT

GROSS AREA WITHOUT TERRACES 112.38 SQM

TOTAL TERRACES AREA

7.52 SQM

TOTAL GROSS AREA:

119.9 SQM

NUMBER OF BEDROOMS

NUMBER OF BATHROOMS

# 1.4 x 5.40 M BEDROOM ASTER BEDROOM 3.50 x 3.20 N CORRIDOR MASTER BEDROOM 1.1 x 3.3 M 1.6 х 3.2 м BATHROOM

THIS UNIT IS AVAILABLE ON LEVELS 1 TO 5