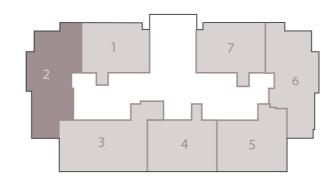

ded by our consultant architects.
- 3. All materials, dimensions and drawings are approximate, information
- subject to change without notice.

  4. Actual areas may vary from the stated area. Drawings not to scale.
  The developer reserves the right to make revisions without prior notice.
- Actual unit areas, front windows, porches, terraces, loggia and exterior trim detail may vary by elevation styles and floor level.

# BUILDING A 3 BEDROOM APARTMENT

| GROSS AREA WITHOUT TERRACES | 149.37 SQM |
|-----------------------------|------------|
|                             |            |

| TOTAL GROSS AREA:   | 157 SQM |
|---------------------|---------|
|                     |         |
| NUMBER OF BEDROOMS  | 3       |
| NUMBER OF BATHROOMS | 2       |
| POWDER ROOMS        | 1       |



#### DISCLAIMER

- All room dimensions are measured to structural elements and exclude wall finishes and construction tolerances.
- 2. All dimensions have been provided by our consultant architects.
- All materials, dimensions and drawings are approximate, information subject to change without notice.
- Actual areas may vary from the stated area. Drawings not to scale.
   The developer reserves the right to make revisions without prior notice.
- Actual unit areas, front windows, porches, terraces, loggia and exterior trim detail may vary by elevation styles and floor level.



THIS UNIT IS AVAILABLE ON LEVELS UPPER GROUND TO 5

#### KITCHEN 2.9 х 3.9 м BATHROOM DINING 2.85 x 4.2 M DRESSING CORRIDOR 1.6 х 1.8 м 1.1 х 6.2 м MASTER BEDROOM LIVING 3.7 х3.25 м 4.2 x 3.95 M BEDROOM 2 BALCONY B