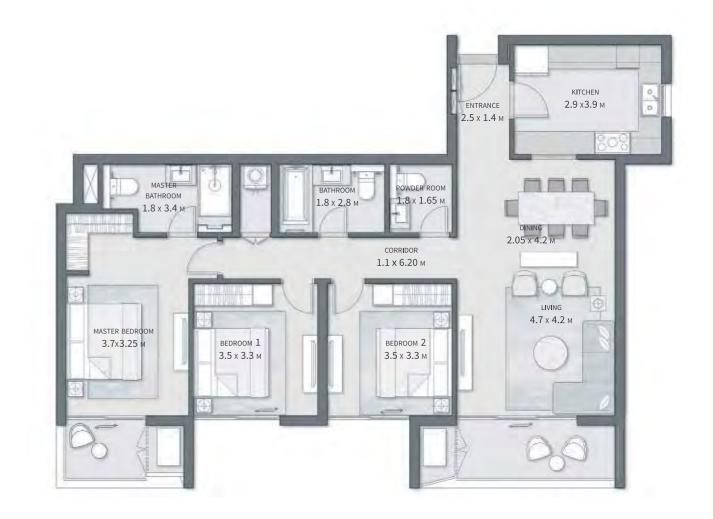

# BUILDING A 3 BEDROOM APARTMENT

| GROSS AREA WITHOUT TERRACES | 149.37 SQM |
|-----------------------------|------------|
|                             |            |

| TOTAL GROSS AREA:   | 157 SQM |
|---------------------|---------|
|                     |         |
| NUMBER OF BEDROOMS  | 3       |
| NUMBER OF BATHROOMS | 2       |
| POWDER ROOMS        | 1       |

#### DISCLAIMER

- All room dimensions are measured to structural elements and exclude wall finishes and construction tolerances.
- 2. All dimensions have been provided by our consultant architects.
- All materials, dimensions and drawings are approximate, information subject to change without notice.
- Actual areas may vary from the stated area. Drawings not to scale.
   The developer reserves the right to make revisions without prior notice.
- Actual unit areas, front windows, porches, terraces, loggia and exterior trim detail may vary by elevation styles and floor level.

THIS UNIT IS AVAILABLE ON LEVELS UPPER GROUND TO 5