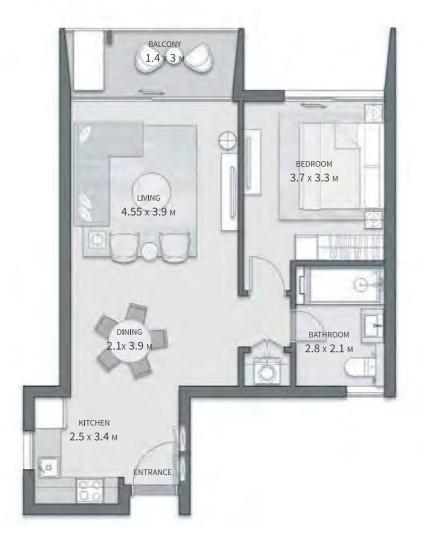

#### **BUILDING A** 1 BEDROOM APARTMENT

| GROSS AREA WITHOUT TERRACES | 80.9 SQM |
|-----------------------------|----------|
| TOTAL TERRACES AREA         | 4.6 SQM  |
|                             |          |
| TOTAL GROSS AREA:           | 85.5 SQM |
|                             |          |
| NUMBER OF BEDROOMS          | 1        |
| NUMBER OF BATHROOMS         | 1        |

#### DISCLAIMER

- 1. All room dimensions are measured to structural elements and exclude wall finishes and construction tolerances.

- and exclude wall finishes and construction tolerances.
   All dimensions have been provided by our consultant architects.
   All materials, dimensions and drawings are approximate, information subject to change without notice.
   Actual areas may vary from the stated area. Drawings not to scale. The developer reserves the right to make revisions without prior notice.
   Actual unit areas, front windows, porches, terraces, loggia and exterior trim detail may vary by elevation styles and floor level.