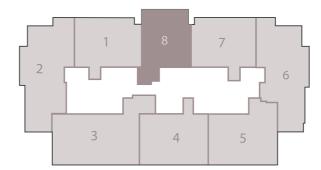

OF BEDROOMS

NUMBER OF BATHROOMS 2



#### DISCLAIMER

- 1. All room dimensions are measured to structural elements
- and exclude wall finishes and construction tolerances.
- All dimensions have been provided by our consultant architects.
- All materials, dimensions and drawings are approximate, information subject to change without notice.
- Actual areas may vary from the stated area. Drawings not to scale.
   The developer reserves the right to make revisions without prior notice.
- Actual unit areas, front windows, porches, terraces, loggia and exterior trim detail may vary by elevation styles and floor level.

### BUILDING B 1 BEDROOM APARTMENT

GROSS AREA WITHOUT TERRACES 81.60 SQM

TOTAL TERRACES AREA 4.20 SQM

TOTAL GROSS AREA: 85.80 SQM

NUMBER OF BEDROOMS 1

NUMBER OF BATHROOMS



#### DISCLAIMER

- 1. All room dimensions are measured to structural elements
- and exclude wall finishes and construction tolerances.

  2. All dimensions have been provided by our consultant architects.
- All materials, dimensions and drawings are approximate, information subject to change without notice.
- Actual areas may vary from the stated area. Drawings not to scale.
   The developer reserves the right to make revisions without prior notice.
- Actual unit areas, front windows, porches, terraces, loggia and exterior trim detail may vary by elevation styles and floor level.



THIS UNIT IS AVAILABLE ON LEVELS 1 AND 2



THIS UNIT IS AVAILABLE ON LEVELS 3 TO 5

## **BUILDING B** 1 BEDROOM APARTMENT

| GROSS AREA WITHOUT TERRACES | 81.96 SQM |
|-----------------------------|---------