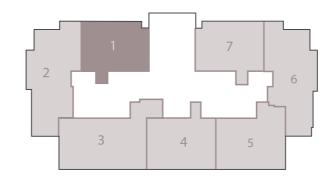

r consultant architects.
- All materials, dimensions and drawings are approximate, information subject to change without notice.
- Actual areas may vary from the stated area. Drawings not to scale.
   The developer reserves the right to make revisions without prior notice.
- Actual unit areas, front windows, porches, terraces, loggia and exterior trim detail may vary by elevation styles and floor level.

## BUILDING B 2 BEDROOM APARTMENT

| GROSS AREA WITHOUT TERRACES | 108.04 SQM |
|-----------------------------|------------|
| TOTAL TERRACES AREA         | 7 68 SOM   |

| TOTAL GROSS AREA: | 115.72 SQM |
|-------------------|------------|
|                   |            |

| NUMBER | OF | BEDROOMS | 2 |
|--------|----|----------|---|
|        |    |          |   |

NUMBER OF BATHROOMS



#### DISCLAIMER

- All room dimensions are measured to structural elements and exclude wall finishes and construction tolerances.
- 2. All dimensions have been provided by our consultant architects.
- 3. All materials, dimensions and drawings are approximate, information subject to change without notice.
- Actual areas may vary from the stated area. Drawings not to scale.
   The developer reserves the right to make revisions without prior notice.
- Actual unit areas, front windows, porches, terraces, loggia and exterior trim detail may vary by elevation styles and floor level.



THIS UNIT IS AVAILABLE ON LEVELS 1 TO 3



THIS UNIT IS AVAILABLE ON LEVELS UPPER GROUND 2,3, AND 5.

## BUILDING B 3 BEDROOM APARTMENT

| GROSS AREA WITHOUT TERRACES | 150.48 SQM |
|----------------------------