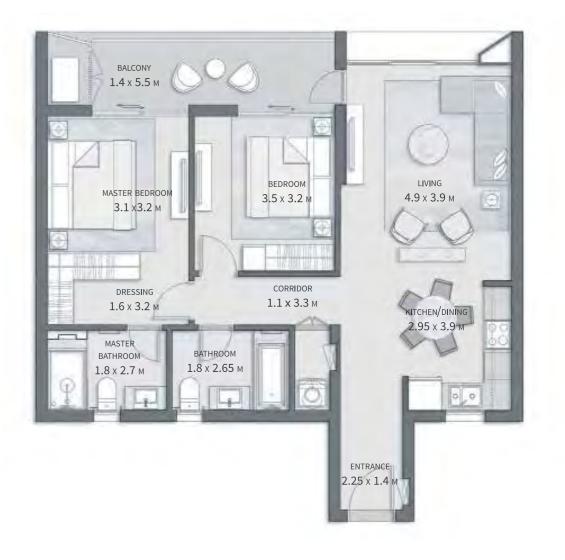

#### **BUILDING A** 2 BEDROOM APARTMENT

GROSS AREA WITHOUT TERRACES 112.38 SQM

TOTAL TERRACES AREA

7.52 SQM

TOTAL GROSS AREA:

119.9 SQM

NUMBER OF BEDROOMS

NUMBER OF BATHROOMS

THIS UNIT IS AVAILABLE ON LEVEL UPPER GROUND

# 1.4 x 5.40 M BEDROOM ASTER BEDROOM 3.50 x 3.20 N CORRIDOR MASTER BEDROOM 1.1 x 3.3 M 1.6 х 3.2 м BATHROOM

THIS UNIT IS AVAILABLE ON LEVELS 1 TO 5