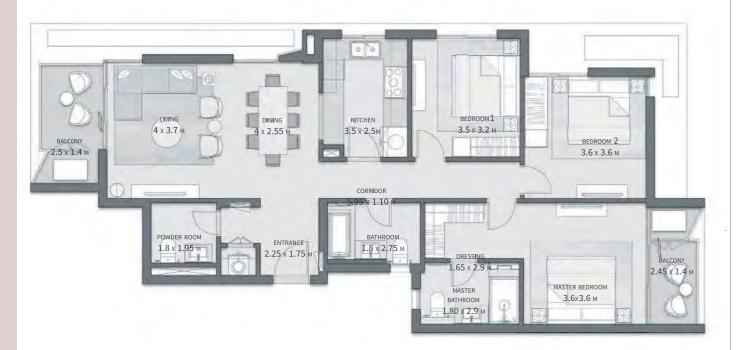

# BUILDING A 3 BEDROOM APARTMENT

| GROSS AREA WITHOUT TERRACES | 149.37 SQM |
|-----------------------------|------------|
|                             |            |

| TOTAL GROSS AREA:   | 157 SQM |
|---------------------|---------|
|                     |         |
| NUMBER OF BEDROOMS  | 3       |
| NUMBER OF BATHROOMS | 2       |
| POWDER ROOMS        | 1       |

THIS UNIT IS AVAILABLE ON LEVELS UPPER GROUND TO 5

#### KITCHEN 2.9 х 3.9 м BATHROOM DINING 2.85 x 4.2 M DRESSING CORRIDOR 1.6 х 1.8 м 1.1 х 6.2 м MASTER BEDROOM LIVING 3.7 х3.25 м 4.2 x 3.95 M BEDROOM 2 BALCONY BALCONY 1.4 х 3.3 м 1.4 x3.5 M

THIS UNIT IS AVAILABLE ON LEVELS UPPER GROUND TO 5