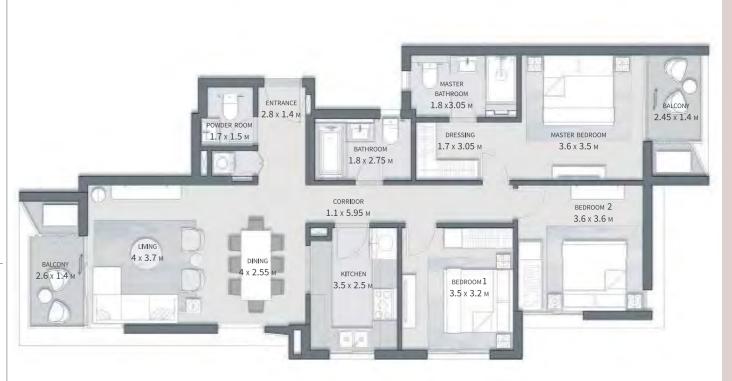

#### **BUILDING A** 3 BEDROOM APARTMENT

GROSS AREA WITHOUT TERRACES 155.12 SQM

9.48 SQM TOTAL TERRACES AREA

| TOTAL GROSS AREA:   | 164.6 SQM |
|---------------------|-----------|
|                     |           |
| NUMBER OF BEDROOMS  | 3         |
| NUMBER OF BATHROOMS | 2         |

POWDER ROOMS