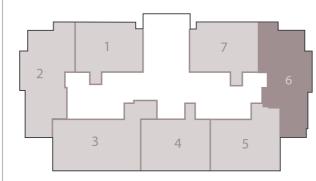

ltant architects.
- All materials, dimensions and drawings are approximate, information subject to change without notice.
- Actual areas may vary from the stated area. Drawings not to scale.
   The developer reserves the right to make revisions without prior notice.
- Actual unit areas, front windows, porches, terraces, loggia and exterior trim detail may vary by elevation styles and floor level.



THIS UNIT IS AVAILABLE ON LEVELS 1,4, AND 5.



THIS UNIT IS AVAILABLE ON LEVELS UPPER GROUND 2, 3, and 4

## BUILDING B 3 BEDROOM APARTMENT

# TOTAL TERRACES AREA 8.86 SQM

| TOTAL GROSS AREA:   | 155.96 SQM |
|---------------------|------------|
|                     |            |
| NUMBER OF BEDROOMS  | 3          |
| NUMBER OF BATHROOMS | 2          |
| POWDER ROOMS        | 1          |



#### DISCLAIMER

- All room dimensions are measured to structural elements and exclude wall finishes and construction tolerances.
- All dimensions have been provided by our consultant architects.
- All materials, dimensions and drawings are approximate, information subject to change without notice.
- Actual areas may vary from the stated area. Drawings not to scale.
   The developer reserves the right to make revisions without prior notice.
- Actual unit areas, front windows, porches, terraces, loggia and exterior trim detail may vary by elevation styles and floor level.

## BUILDING B 3 BEDROOM APARTMENT

| GROSS AREA WITHOUT TERRACES | 147.10 SQM |
|-----------------------------|------------|
|-----------------------------|------------|

TOTAL TERRACES AREA 7.86 SQM

| TOTAL GROSS AREA