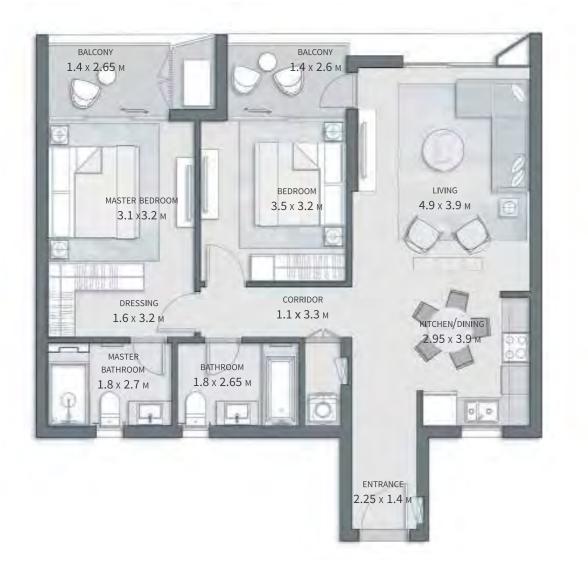

## BUILDING A 2 BEDROOM APARTMENT

GROSS AREA WITHOUT TERRACES 110.35 SQM

TOTAL TERRACES AREA 7.55 SQM

| TOTAL GROSS AREA:   | 117.9 SQM |
|---------------------|-----------|
|                     |           |
| NUMBER OF BEDROOMS  | 2         |
| NUMBER OF BATHROOMS | 2         |

THIS UNIT IS AVAILABLE ON LEVELS UPPER GROUND TO 5

THIS UNIT IS AVAILABLE ON LEVELS UPPER GROUND TO 5