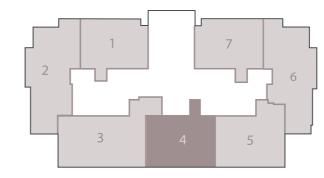

#### KITCHEN 2.9 х 3.9 м BATHROOM DINING 2.85 x 4.2 M DRESSING CORRIDOR 1.6 х 1.8 м 1.1 х 6.2 м MASTER BEDROOM LIVING 3.7 х3.25 м 4.2 x 3.95 M BEDROOM 2 BALCONY BALCONY 1.4 х 3.3 м 1.4 x3.5 M

THIS UNIT IS AVAILABLE ON LEVELS UPPER GROUND TO 5

#### **BUILDING A** 3 BEDROOM APARTMENT

GROSS AREA WITHOUT TERRACES 155.12 SQM

9.48 SQM TOTAL TERRACES AREA

| TOTAL GROSS AREA:   | 164.6 SQM |
|---------------------|-----------|
|                     |           |
| NUMBER OF BEDROOMS  | 3         |
| NUMBER OF BATHROOMS | 2         |