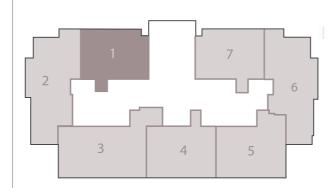

## BUILDING A 2 BEDROOM APARTMENT

GROSS AREA WITHOUT TERRACES 110.35 SQM

TOTAL TERRACES AREA 7.55 SQM

| TOTAL GROSS AREA:   | 117.9 SQM |
|---------------------|-----------|
|                     |           |
| NUMBER OF BEDROOMS  | 2         |
| NUMBER OF BATHROOMS | 2         |