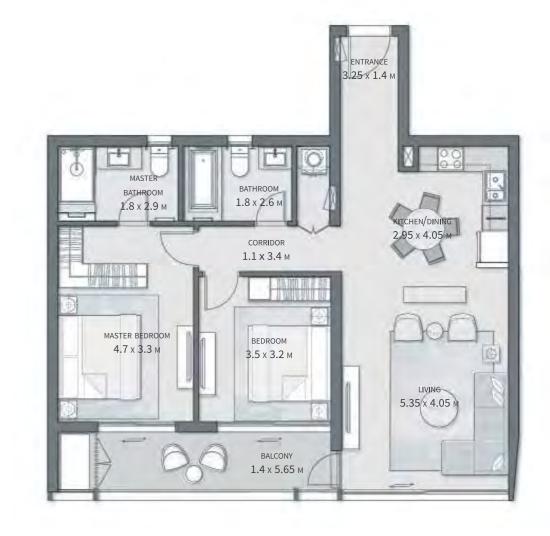

# 1.4 x 5.40 M BEDROOM ASTER BEDROOM 3.50 x 3.20 N CORRIDOR MASTER BEDROOM 1.1 x 3.3 M 1.6 х 3.2 м BATHROOM

THIS UNIT IS AVAILABLE ON LEVELS 1 TO 5