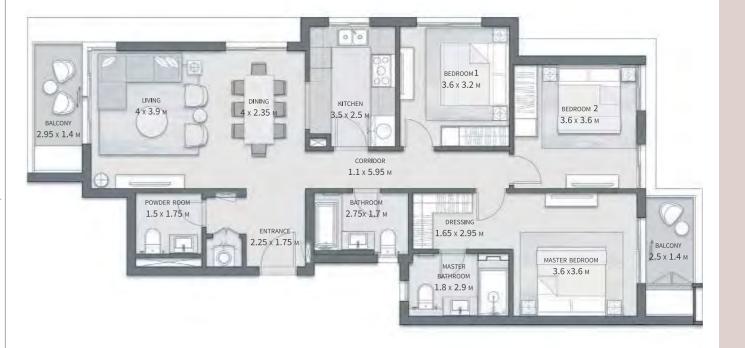

# BUILDING A

#### **BUILDING A** 2 BEDROOM APARTMENT

GROSS AREA WITHOUT TERRACES 112.38 SQM

TOTAL TERRACES AREA

7.52 SQM

TOTAL GROSS AREA:

119.9 SQM

NUMBER OF BEDROOMS

NUMBER OF BATHROOMS