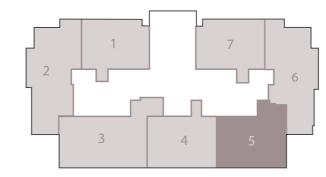

rchitects.
- All materials, dimensions and drawings are approximate, information subject to change without notice.
- Actual areas may vary from the stated area. Drawings not to scale.
   The developer reserves the right to make revisions without prior notice.
- Actual unit areas, front windows, porches, terraces, loggia and exterior trim detail may vary by elevation styles and floor level.

## BUILDING B 2 BEDROOM APARTMENT

| GROSS AREA WITHOUT TERRACES | 116.31 SQM |
|-----------------------------|------------|
| TOTAL TERRACES AREA         | 5.19 SQM   |
|                             |            |

| TOTAL GROSS AREA: | 121.50 SQM |
|-------------------|------------|
|                   |            |

| NUMBER OF BEDROOMS | 2 |
|--------------------|---|
|                    |   |





#### DISCLAIMER

- All room dimensions are measured to structural elements and exclude wall finishes and construction tolerances.
- 2. All dimensions have been provided by our consultant architects.
- All materials, dimensions and drawings are approximate, information subject to change without notice.
- Actual areas may vary from the stated area. Drawings not to scale.
   The developer reserves the right to make revisions without prior notice.
- Actual unit areas, front windows, porches, terraces, loggia and exterior trim detail may vary by elevation styles and floor level.



THIS UNIT IS AVAILABLE ON LEVELS 1,4, AND 5.



THIS UNIT IS AVAILABLE ON LEVELS UPPER GROUND 2, 3, and 4

## BUILDING B 3 BEDROOM APARTMENT

# TOTAL TERRACES AREA 8.86 SQM

| TOTAL GROSS AREA:   | 155.96 SQM |
|--