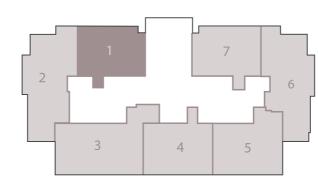

# BUILDING A

#### **BUILDING A** 2 BEDROOM APARTMENT

GROSS AREA WITHOUT TERRACES 112.38 SQM

TOTAL TERRACES AREA

7.52 SQM

TOTAL GROSS AREA:

119.9 SQM

NUMBER OF BEDROOMS

NUMBER OF BATHROOMS