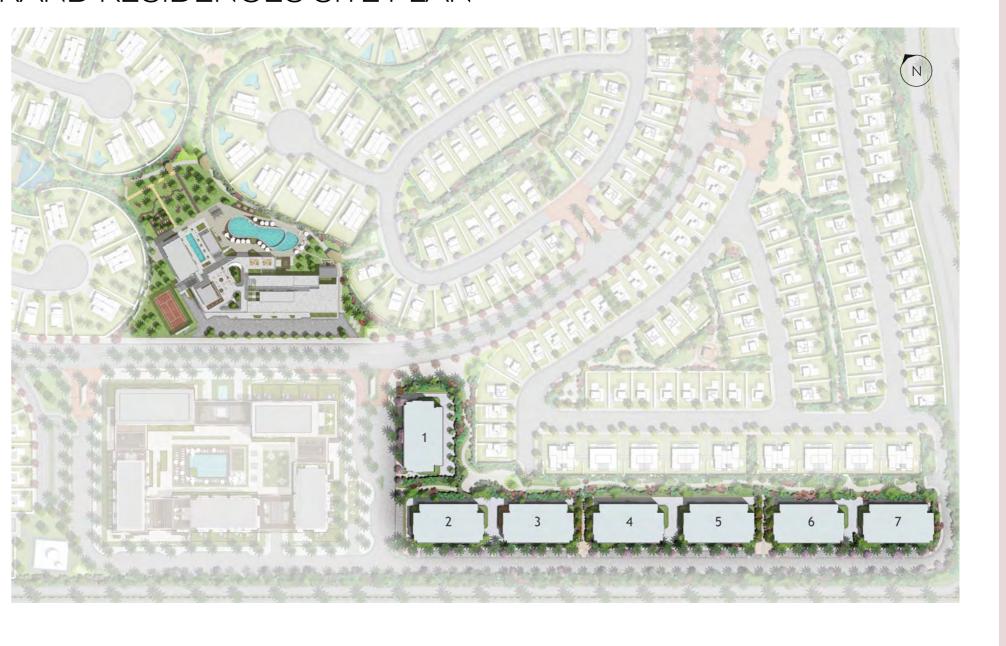

Sphinx Airport and the Grand Egyptian Museum.



# YOUR // Me

# CAIRO CATE asterplan



- Loop Road
- Security Cate
- 3) Eden
- 4) Elan
- 5 Crand Residences
- 6 Coming Soon
- (7) Rays
- 8 Town Square
- 9 Hospitality

- Main Cates
- ⇒ Village
- Cycling
- 🖈 Jogging
- 🛦 Yoga Pavilion
- Tea Carder
- Sculpture Lane
- Self Expression
- Central Park



AN EVERCREEN





# CRAND LIFESTYLE living

#### Sky high chic & comfort.

The grandeur of elegance. Grand Residences is designed for absolute comfort. A promise of hassle-free parking and absolute fun with your loved ones at the pool, complemented with a selection of premium services. Enjoy watching blue skies as they line over Cairo Gate landscape, giving you a whole new perspective on a view that you deserve.



## CRAND RESIDENCES SITE PLAN





RAND RESIDENCE Loor plans

# BUILDING A





#### **BUILDING A** 2 BEDROOM APARTMENT

GROSS AREA WITHOUT TERRACES 112.38 SQM

TOTAL TERRACES AREA

7.52 SQM

TOTAL GROSS AREA:

119.9 SQM

NUMBER OF BEDROOMS

NUMBER OF BATHROOMS



#### DISCLAIMER

- 1. All room dimensions are measured to structural elements and exclude wall finishes and construction tolerances.
- 2. All dimensions have been provided by our consultant architects.
- All materials, dimensions and drawings are approximate, information subject to change without notice.
   Actual areas may vary from the stated area. Drawings not to scale.
   The developer reserves the right to make revisions without prior notice.
- 5. Actual unit areas, front windows, porches, terraces, loggia and exterior trim detail may vary by elevation st