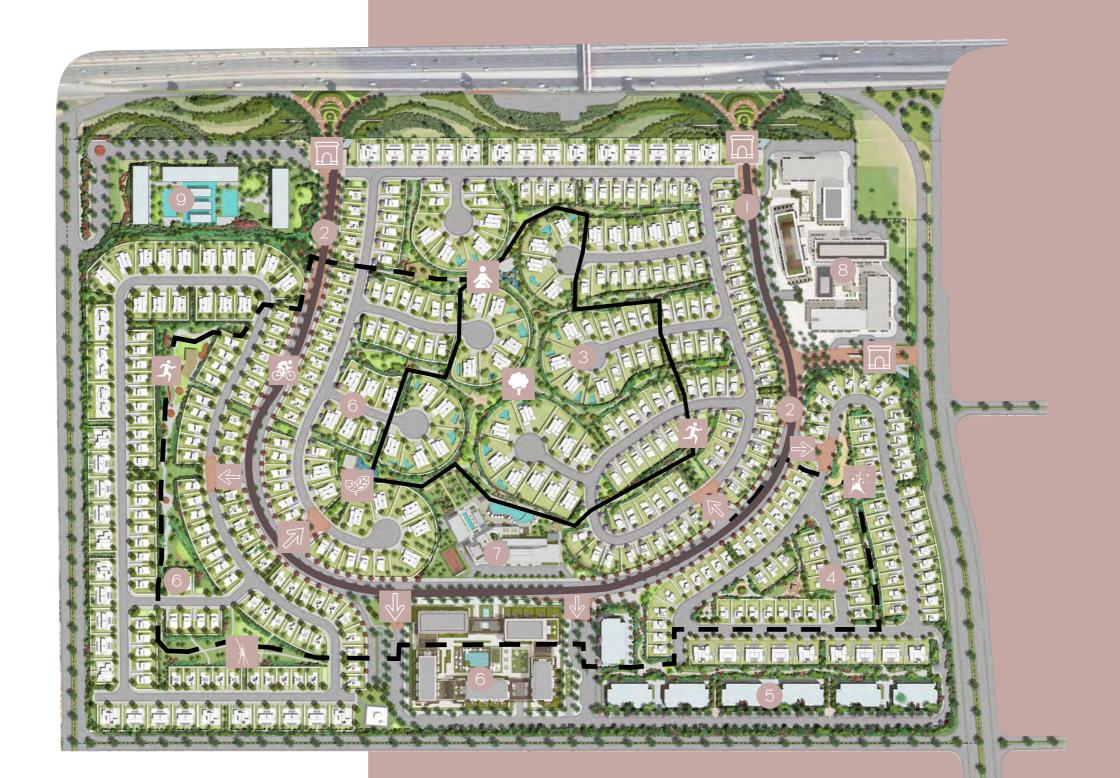

# CAIRO CATE asterplan

- Loop Road
- Security Cate
- 3) Eden
- 4) Elan
- 5 Crand Residences
- 6 Coming Soon
- (7) Rays
- 8 Town Square
- 9 Hospitality

- Main Cates
- ⇒ Village
- Cycling
- 🖈 Jogging
- 🛦 Yoga Pavilion
- Tea Carder
- Sculpture Lane
- Self Expression
- Central Park