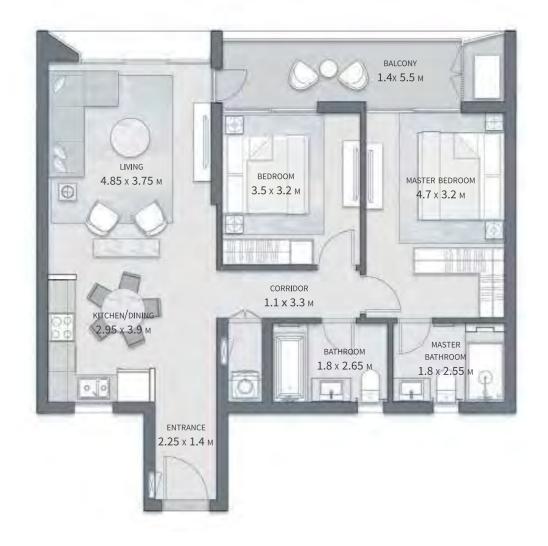

#### **BUILDING A** 2 BEDROOM APARTMENT

GROSS AREA WITHOUT TERRACES 112.38 SQM

TOTAL TERRACES AREA

7.52 SQM

TOTAL GROSS AREA:

119.9 SQM

NUMBER OF BEDROOMS

NUMBER OF BATHROOMS

THIS UNIT IS AVAILABLE ON LEVEL UPPER GROUND