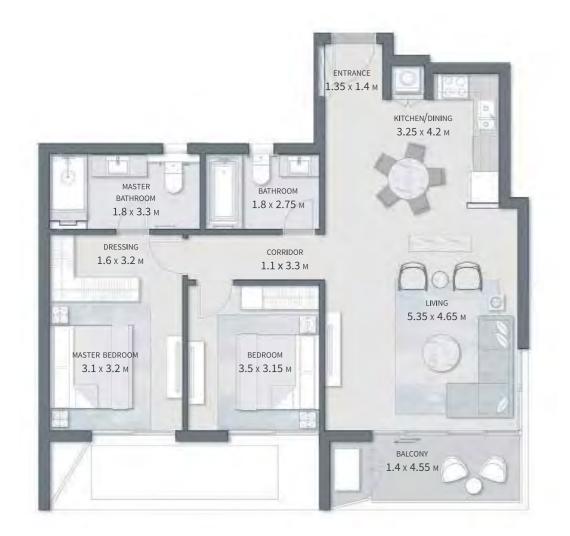

## BUILDING A 2 BEDROOM APARTMENT

GROSS AREA WITHOUT TERRACES 110.35 SQM

TOTAL TERRACES AREA 7.55 SQM

| TOTAL GROSS AREA:   | 117.9 SQM |
|---------------------|-----------|
|                     |           |
| NUMBER OF BEDROOMS  | 2         |
| NUMBER OF BATHROOMS | 2         |

#### DISCLAIMER

- All room dimensions are measured to structural elements and exclude wall finishes and construction tolerances.
- All dimensions have been provided by our consultant architects.
- 3. All materials, dimensions and drawings are approximate, information
- subject to change without notice.

  4. Actual areas may vary from the stated area. Drawings not to scale.
  The developer reserves the right to make revisions without prior notice.
- Actual unit areas, front windows, porches, terraces, loggia and exterior trim detail may vary by elevation styles and floor level.

THIS UNIT IS AVAILABLE ON LEVELS UPPER GROUND TO 5