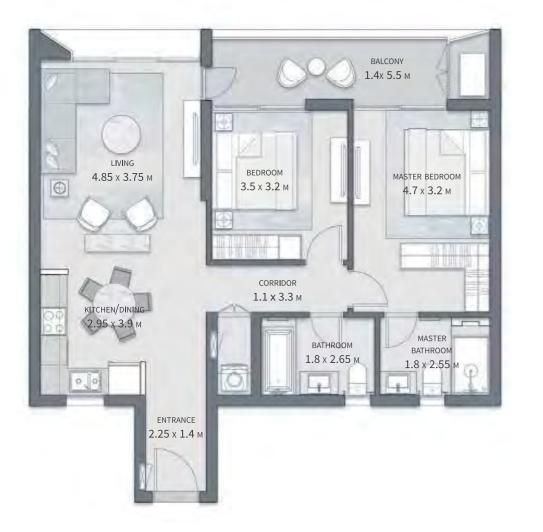

## BUILDING A 2 BEDROOM APARTMENT

GROSS AREA WITHOUT TERRACES 110.35 SQM

TOTAL TERRACES AREA 7.55 SQM

| TOTAL GROSS AREA:   | 117.9 SQM |
|---------------------|-----------|
|                     |           |
| NUMBER OF BEDROOMS  | 2         |
| NUMBER OF BATHROOMS | 2         |

THIS UNIT IS AVAILABLE ON LEVELS UPPER GROUND TO 5