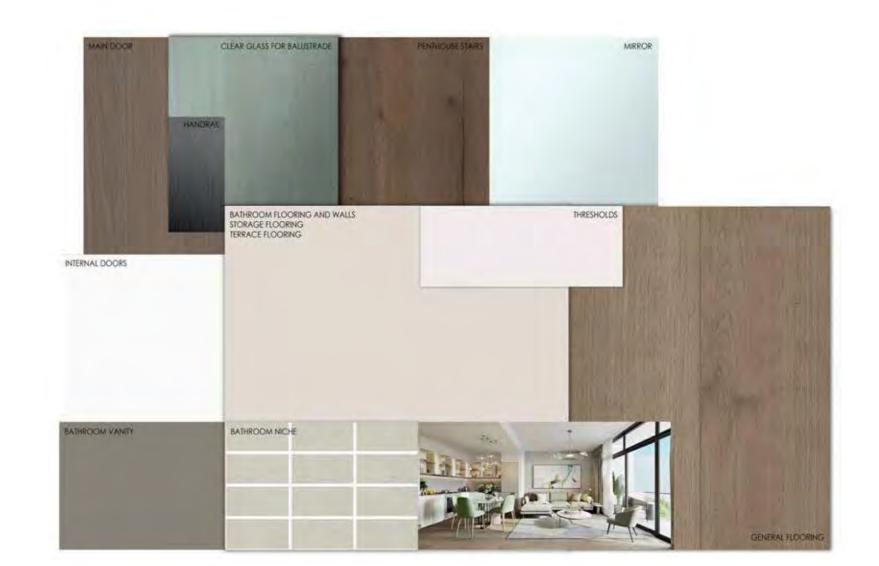

### SPECIFICATION & FACILITIES

1. LIVING, DINING & INTERNAL CORRIDORS:

Floors Engineered wood workings

• Walls Paint (white)

Ceiling Paint (white)

2.KITCHEN:Floors

Engineered wood workings (Open Kitchen), Local Ceramic (Closed

Kitchen)

• Walls Paint (white)

• Ceiling Paint (white)

3. BEDROOMS:

• Floors HDF Flooring

• Walls Paint (Off-white)

• Ceiling Paint (white)

4. ALL BATHROOMS:

• Floors Local Ceramic tiles

• Walls Local Ceramic with Paint

• Ceiling Paint (white)

#### 5. SANITARY WARE:

High quality local sanitary fixtures and chrome mixers

#### 8. ALUMINIUM & GLAZING:

• Aluminium Works Powder coated aluminium frames

• Glass Single glazing

#### 9. DOORS

• Entrance Stained woodwork (Color according

to scheme)

nternal doors White matt paint lacquered doors

#### DISCLAIMER

- All materials are tentative. Information is subject to change without notice depending on availability of the specified materials. Equivalents will then be installed instead.

- Please refer to the sample boards for all colour / styles of finishes.