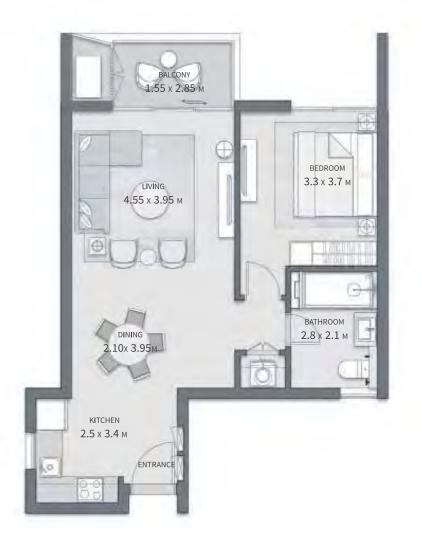

#### **BUILDING A** 1 BEDROOM APARTMENT

| GROSS AREA WITHOUT TERRACES | 80.9 SQM |
|-----------------------------|----------|
| TOTAL TERRACES AREA         | 4.6 SQM  |
|                             |          |
| TOTAL GROSS AREA:           | 85.5 SQM |
|                             |          |
| NUMBER OF BEDROOMS          | 1        |
| NUMBER OF BATHROOMS         | 1        |

#### DISCLAIMER

- 1. All room dimensions are measured to structural elements and exclude wall finishes and construction tolerances.

- and exclude wall finishes and construction tolerances.
   All dimensions have been provided by our consultant architects.
   All materials, dimensions and drawings are approximate, information subject to change without notice.
   Actual areas may vary from the stated area. Drawings not to scale. The developer reserves the right to make revisions without prior notice.
   Actual unit areas, front windows, porches, terraces, loggia and exterior trim detail may vary by elevation styles and floor level.