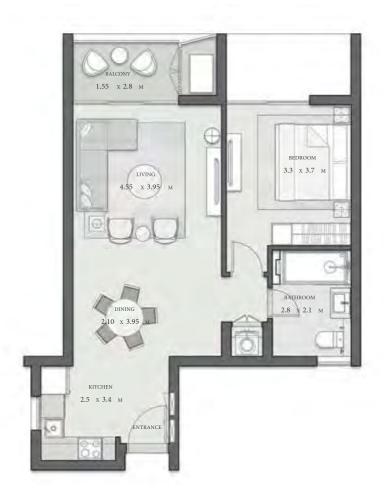

### BUILDING B 1 BEDROOM APARTMENT

GROSS AREA WITHOUT TERRACES 81.60 SQM

TOTAL TERRACES AREA 4.20 SQM

TOTAL GROSS AREA: 85.80 SQM

NUMBER OF BEDROOMS 1

NUMBER OF BATHROOMS

#### DISCLAIMER

- 1. All room dimensions are measured to structural elements
- and exclude wall finishes and construction tolerances.

  2. All dimensions have been provided by our consultant architects.
- All materials, dimensions and drawings are approximate, information subject to change without notice.
- Actual areas may vary from the stated area. Drawings not to scale.
   The developer reserves the right to make revisions without prior notice.
- Actual unit areas, front windows, porches, terraces, loggia and exterior trim detail may vary by elevation styles and floor level.