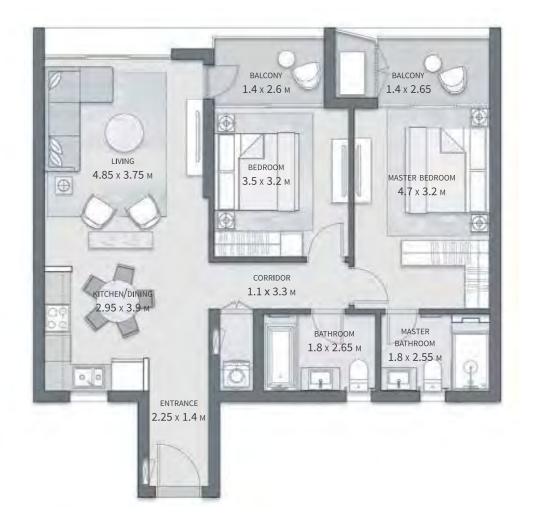

#### **BUILDING A** 2 BEDROOM APARTMENT

GROSS AREA WITHOUT TERRACES 112.38 SQM

TOTAL TERRACES AREA

7.52 SQM

TOTAL GROSS AREA:

119.9 SQM

NUMBER OF BEDROOMS

NUMBER OF BATHROOMS

THIS UNIT IS AVAILABLE ON LEVEL UPPER GROUND