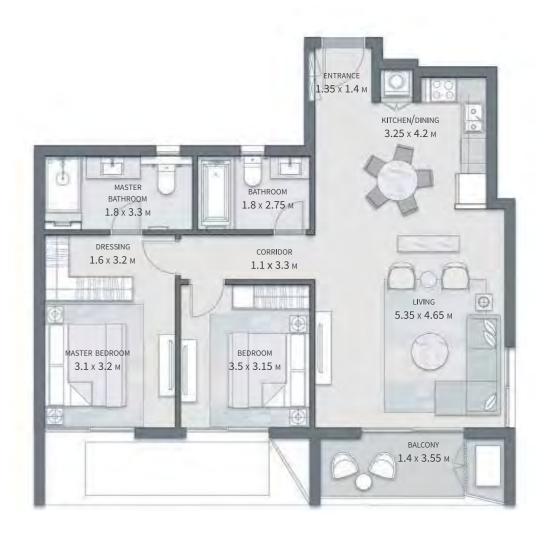

#### **BUILDING A** 2 BEDROOM APARTMENT

GROSS AREA WITHOUT TERRACES 112.38 SQM

TOTAL TERRACES AREA

7.52 SQM

TOTAL GROSS AREA:

119.9 SQM

NUMBER OF BEDROOMS

NUMBER OF BATHROOMS

THIS UNIT IS AVAILABLE ON LEVEL UPPER GROUND