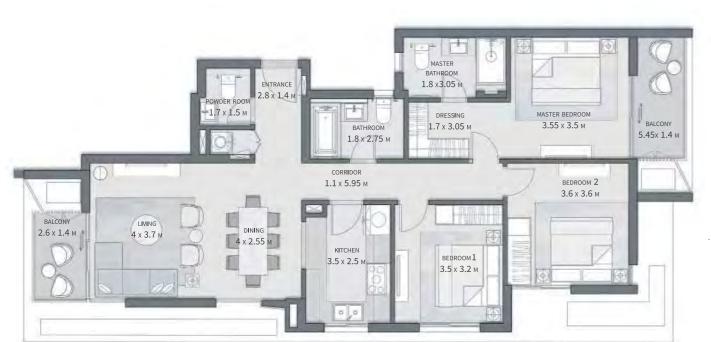

# BUILDING A 3 BEDROOM APARTMENT

| GROSS AREA WITHOUT TERRACES | 149.37 SQM |
|-----------------------------|------------|
|                             |            |

| TOTAL GROSS AREA:   | 157 SQM |
|---------------------|---------|
|                     |         |
| NUMBER OF BEDROOMS  | 3       |
| NUMBER OF BATHROOMS | 2       |
| POWDER ROOMS        | 1       |

THIS UNIT IS AVAILABLE ON LEVELS UPPER GROUND TO 5