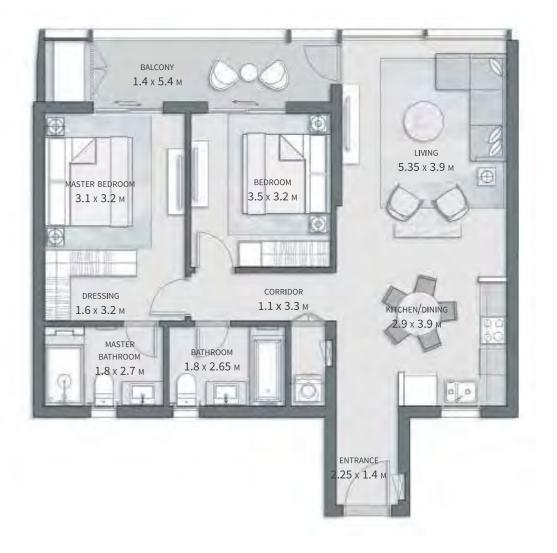

# BUILDING A 3 BEDROOM APARTMENT

| GROSS AREA WITHOUT TERRACES | 149.37 SQM |
|-----------------------------|------------|
|                             |            |

| TOTAL GROSS AREA:   | 157 SQM |
|---------------------|---------|
|                     |         |
| NUMBER OF BEDROOMS  | 3       |
| NUMBER OF BATHROOMS | 2       |
| POWDER ROOMS        | 1       |

#### DISCLAIMER

- All room dimensions are measured to structural elements and exclude wall finishes and construction tolerances.
- 2. All dimensions have been provided by our consultant architects.
- All materials, dimensions and drawings are approximate, information subject to change without notice.
- Actual areas may vary from the stated area. Drawings not to scale.
   The developer reserves the right to make revisions without prior notice.
- Actual unit areas, front windows, porches, terraces, loggia and exterior trim detail may vary by elevation styles and floor level.

THIS UNIT IS AVAILABLE ON LEVELS UPPER GROUND TO 5