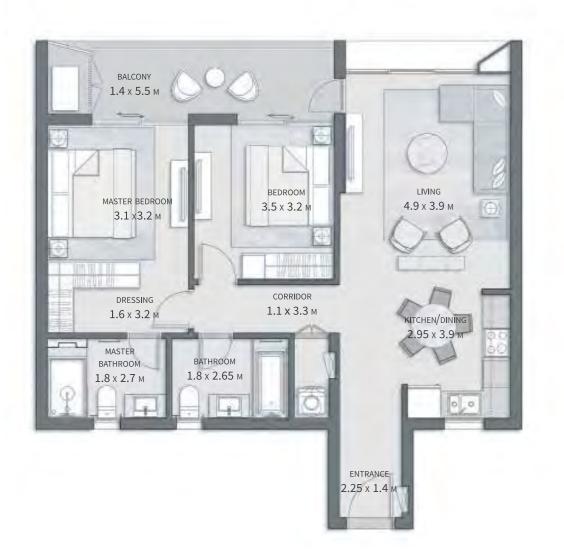

## BUILDING A 2 BEDROOM APARTMENT

GROSS AREA WITHOUT TERRACES 110.35 SQM

TOTAL TERRACES AREA 7.55 SQM

| TOTAL GROSS AREA:   | 117.9 SQM |
|---------------------|-----------|
|                     |           |
| NUMBER OF BEDROOMS  | 2         |
| NUMBER OF BATHROOMS | 2         |

NUMBER OF BEDROOMS

NUMBER OF BATHROOMS