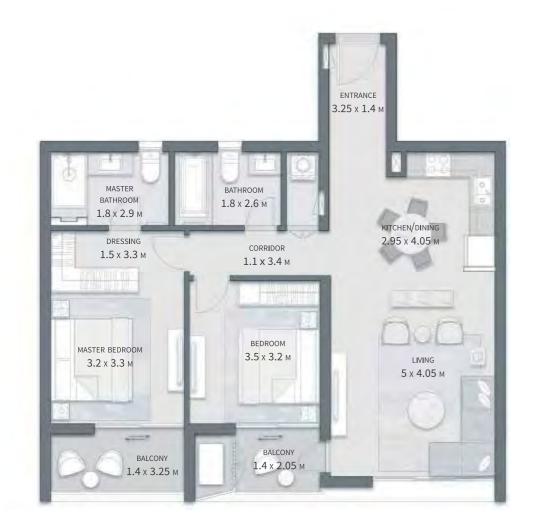

## BUILDING A 2 BEDROOM APARTMENT

GROSS AREA WITHOUT TERRACES 110.35 SQM

TOTAL TERRACES AREA 7.55 SQM

| TOTAL GROSS AREA:   | 117.9 SQM |
|---------------------|-----------|
|                     |           |
| NUMBER OF BEDROOMS  | 2         |
| NUMBER OF BATHROOMS | 2         |

#### DISCLAIMER

- All room dimensions are measured to structural elements and exclude wall finishes and construction tolerances.
- All dimensions have been provided by our consultant architects.
- 3. All materials, dimensions and drawings are approximate, information
- subject to change without notice.

  4. Actual areas may vary from the stated area. Drawings not to scale.
  The developer reserves the right to make revisions without prior notice.
- Actual unit areas, front windows, porches, terraces, loggia and exterior trim detail may vary by elevation styles and floor level.