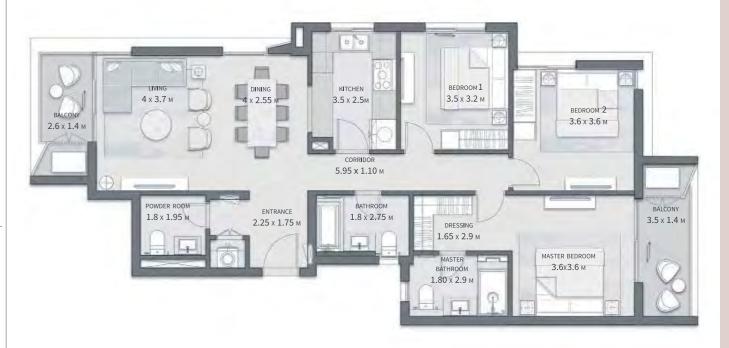

# BUILDING A 3 BEDROOM APARTMENT

| GROSS AREA WITHOUT TERRACES | 149.37 SQM |
|-----------------------------|------------|
|                             |            |

| TOTAL GROSS AREA:   | 157 SQM |
|---------------------|---------|
|                     |         |
| NUMBER OF BEDROOMS  | 3       |
| NUMBER OF BATHROOMS | 2       |
| POWDER ROOMS        | 1       |

#### DISCLAIMER

- All room dimensions are measured to structural elements and exclude wall finishes and construction tolerances.
- 2. All dimensions have been provided by our consultant architects.
- All materials, dimensions and drawings are approximate, information subject to change without notice.
- Actual areas may vary from the stated area. Drawings not to scale.
   The developer reserves the right to make revisions without prior notice.
- Actual unit areas, front windows, porches, terraces, loggia and exterior trim detail may vary by elevation styles and floor level.

THIS UNIT IS AVAILABLE ON LEVELS UPPER GROUND TO 5

#### KITCHEN 2.9 х 3.9 м BATHROOM DINING 2.85 x 4.2 M DRESSING CORRIDOR 1.6 х 1.8 м 1.1 х 6.2 м MASTER BEDROOM LIVING 3.7 х3.25 м 4.2 x 3.95 M BEDROOM 2 BALCONY BALCONY 1.4 х 3.3 м 1.4 x3.5 M

THIS UNIT IS AVAILABLE ON LEVELS UPPER GROUND TO 5