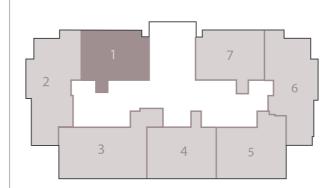

tural elements and exclude wall finishes and construction tolerances.
- 2. All dimensions have been provided by our consultant architects.
- 3. All materials, dimensions and drawings are approximate, information
- subject to change without notice.

  4. Actual areas may vary from the stated area. Drawings not to scale.
  The developer reserves the right to make revisions without prior notice.
- 5. Actual unit areas, front windows, porches, terraces, loggia and exterior trim detail may vary by elevation styles and floor level.



THIS UNIT IS AVAILABLE ON LEVEL UPPER GROUND



THIS UNIT IS AVAILABLE ON LEVELS 4 TO 5

## BUILDING B 2 BEDROOM APARTMENT

GROSS AREA WITHOUT TERRACES 108.04 SQM

TOTAL TERRACES AREA 7.68 SQM

TOTAL GROSS AREA: 115.72 SQM

NUMBER OF BEDROOMS

NUMBER OF BATHROOMS



#### DISCLAIMER

- All room dimensions are measured to structural elements and exclude wall finishes and construction tolerances.
- 2. All dimensions have been provided by our consultant architects.
- All materials, dimensions and drawings are approximate, information subject to change without notice.
- Actual areas may vary from the stated area. Drawings not to scale.
   The developer reserves the right to make revisions without prior notice.
- Actual unit areas, front windows, porches, terraces, loggia and exterior trim detail may vary by elevation styles and floor level.

## BUILDING B 2 BEDROOM APARTMENT

| GROSS AREA WITHOUT TERRACES | 108.04 SQM |
|-----------------------------|------------|
| TOTAL TERRACES AREA         | 7 68 SOM   |

| TOTAL GROSS AREA: | 115.72 SQM |
|---------