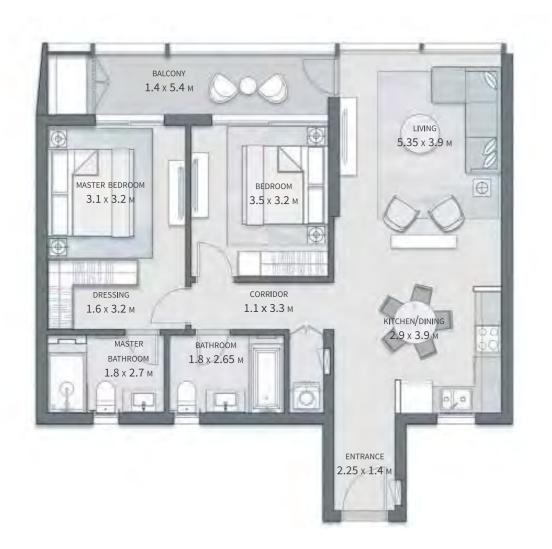

# 1.4 x 5.40 M BEDROOM ASTER BEDROOM 3.50 x 3.20 N CORRIDOR MASTER BEDROOM 1.1 x 3.3 M 1.6 х 3.2 м BATHROOM

THIS UNIT IS AVAILABLE ON LEVELS 1 TO 5