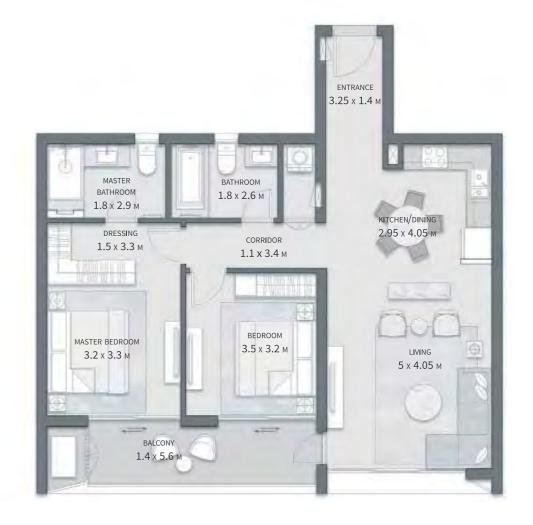

#### **BUILDING A** 2 BEDROOM APARTMENT

GROSS AREA WITHOUT TERRACES 112.38 SQM

TOTAL TERRACES AREA

7.52 SQM

TOTAL GROSS AREA:

119.9 SQM

NUMBER OF BEDROOMS

NUMBER OF BATHROOMS

#### DISCLAIMER

- 1. All room dimensions are measured to structural elements and exclude wall finishes and construction tolerances.
- 2. All dimensions have been provided by our consultant architects.
- All materials, dimensions and drawings are approximate, information subject to change without notice.
   Actual areas may vary from the stated area. Drawings not to scale.
   The developer reserves the right to make revisions without prior notice.
- 5. Actual unit areas, front windows, porches, terraces, loggia and exterior trim detail may vary by elevation styles and floor level.

THIS UNIT IS AVAILABLE ON LEVEL UPPER GROUND