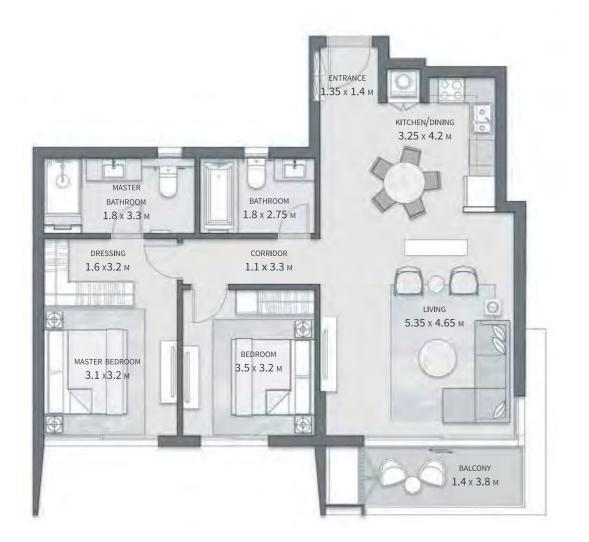

## KITCHEN 2.9 х3.9 м 2.5 x 1.4 м = CORRIDOR 1.5 х 1.8 м 1.1 х 6.20 м 4.7 x 4.2 M MASTER BEDROOM 3.7х3.25 м BEDROOM 1 BEDROOM 2 3.5 х 3.3 м 3.5 х 3.3 м 1.4 x 2.25 M

THIS UNIT IS AVAILABLE ON LEVELS UPPER GROUND, 3, AND 4