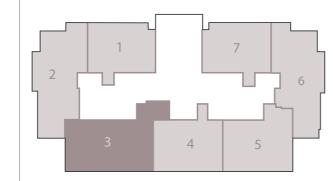

# BUILDING A 3 BEDROOM APARTMENT

| GROSS AREA WITHOUT TERRACES | 149.37 SQM |
|-----------------------------|------------|
|                             |            |

| TOTAL GROSS AREA:   | 157 SQM |
|---------------------|---------|
|                     |         |
| NUMBER OF BEDROOMS  | 3       |
| NUMBER OF BATHROOMS | 2       |
| POWDER ROOMS        | 1       |

#### DISCLAIMER

- All room dimensions are measured to structural elements and exclude wall finishes and construction tolerances.
- 2. All dimensions have been provided by our consultant architects.
- All materials, dimensions and drawings are approximate, information subject to change without notice.
- Actual areas may vary from the stated area. Drawings not to scale.
   The developer reserves the right to make revisions without prior notice.
- Actual unit areas, front windows, porches, terraces, loggia and exterior trim detail may vary by elevation styles and floor level.

THIS UNIT IS AVAILABLE ON LEVELS UPPER GROUND TO 5