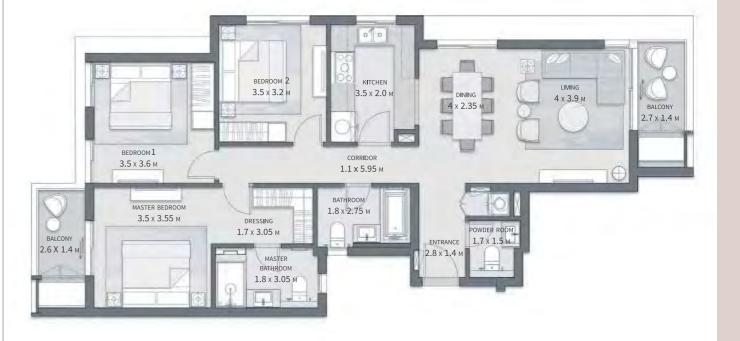

# BUILDING A 3 BEDROOM APARTMENT

| GROSS AREA WITHOUT TERRACES | 149.37 SQM |
|-----------------------------|------------|
|                             |            |

| TOTAL GROSS AREA:   | 157 SQM |
|---------------------|---------|
|                     |         |
| NUMBER OF BEDROOMS  | 3       |
| NUMBER OF BATHROOMS | 2       |
| POWDER ROOMS        | 1       |

#### DISCLAIMER

- All room dimensions are measured to structural elements and exclude wall finishes and construction tolerances.
- 2. All dimensions have been provided by our consultant architects.
- All materials, dimensions and drawings are approximate, information subject to change without notice.
- Actual areas may vary from the stated area. Drawings not to scale.
   The developer reserves the right to make revisions without prior notice.
- Actual unit areas, front windows, porches, terraces, loggia and exterior trim detail may vary by elevation styles and floor level.

THIS UNIT IS AVAILABLE ON LEVELS UPPER GROUND TO 5