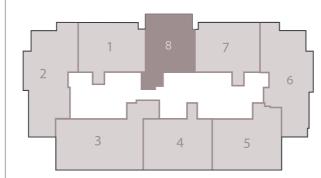

rmation subject to change without notice.
- Actual areas may vary from the stated area. Drawings not to scale.
   The developer reserves the right to make revisions without prior notice.
- Actual unit areas, front windows, porches, terraces, loggia and exterior trim detail may vary by elevation styles and floor level.



THIS UNIT IS AVAILABLE ON LEVELS 1 AND 2



THIS UNIT IS AVAILABLE ON LEVELS 3 TO 5

## **BUILDING B** 1 BEDROOM APARTMENT

| GROSS AREA WITHOUT TERRACES | 81.96 SQM |
|-----------------------------|-----------|
| TOTAL TERRACES AREA         | 4.04 SQM  |
|                             |           |
| TOTAL GROSS AREA:           | 86.00 SQM |
|                             |           |
| NUMBER OF BEDROOMS          | 1         |
| NUMBER OF BATHROOMS         | 1         |



#### DISCLAIMER

- 1. All room dimensions are measured to structural elements
- and exclude wall finishes and construction tolerances.
- 2. All dimensions have been provided by our consultant architects. 3. All materials, dimensions and drawings are approximate, information
- All materials, differsions and drawings are approximate, information subject to change without notice.
   Actual areas may vary from the stated area. Drawings not to scale. The developer reserves the right to make revisions without prior notice.
   Actual unit areas, front windows, porches, terraces, loggia and exterior trim detail may vary by elevation styles and floor level.



# CRAND RESIDENCES apartments

### SPECIFICATION & FACILITIES

1. LIVING, DINING & INTERNAL CORRIDORS:

Floors Engineered wood workings

•